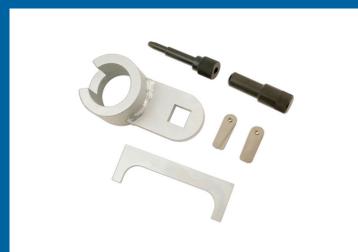

## **Engine Timing Tool Kit - for VAG 2.4, 2.5 Diesel**

Engine timing kit for the Volkswagen Transporter and Crafter vans fitted with the early 2.4L D and 2.5L TDi engines from 1995 to 2009. Includes the crankshaft pulley holding tool to allow the front pulley bolt to be removed without damaging the timing tools.

## **Additional Information**

- Volkswagen Transporter 2.4D (95-03) and Volkswagen Crafter 2.5 TDi (06-09).
- engine codes AAB, AJA, BJJ, BJK, BJL and BJM.
- OEM Codes T10025, 2065A and 2064.
- · Also includes a set of shims.
- · Made in Sheffield.