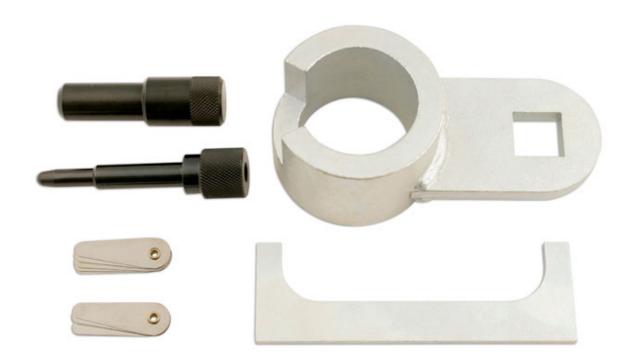

## **Engine Timing Tool Kit - for VAG 2.4, 2.5 Diesel**

Engine timing kit for the Volkswagen Transporter and Crafter vans fitted with the early 2.4L D and 2.5L TDi engines from 1995 to 2009. Includes the crankshaft pulley holding tool to allow the front pulley bolt to be removed without damaging the timing tools.

## **Additional Information**

- Volkswagen Transporter 2.4D (95-03) and Volkswagen Crafter 2.5 TDi (06-09).
- engine codes AAB, AJA, BJJ, BJK, BJL and BJM.
- OEM Codes T10025, 2065A and 2064.
- · Also includes a set of shims.
- · Made in Sheffield.