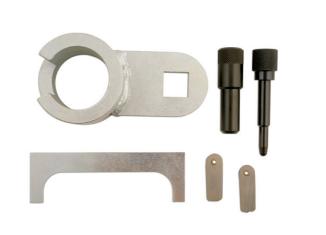

## **Engine Timing Tool Kit - for VAG 2.4, 2.5 Diesel**

Engine timing kit for the Volkswagen Transporter and Crafter vans fitted with the early 2.4L D and 2.5L TDi engines from 1995 to 2009. Includes the crankshaft pulley holding tool to allow the front pulley bolt to be removed without damaging the timing tools.

## **Additional Information**

- Volkswagen Transporter 2.4D (95-03) and Volkswagen Crafter 2.5 TDi (06-09).
- engine codes AAB, AJA, BJJ, BJK, BJL and BJM.
- OEM Codes T10025, 2065A and 2064.
- · Also includes a set of shims.
- · Made in Sheffield.