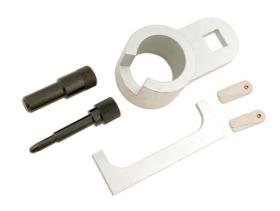

## **Engine Timing Tool Kit - for VAG 2.4, 2.5 Diesel**

Engine timing kit for the Volkswagen Transporter and Crafter vans fitted with the early 2.4L D and 2.5L TDi engines from 1995 to 2009. Includes the crankshaft pulley holding tool to allow the front pulley bolt to be removed without damaging the timing tools.

## **Additional Information**

- Volkswagen Transporter 2.4D (95-03) and Volkswagen Crafter 2.5 TDi (06-09).
- engine codes AAB, AJA, BJJ, BJK, BJL and BJM.
- OEM Codes T10025, 2065A and 2064.
- · Also includes a set of shims.
- · Made in Sheffield.